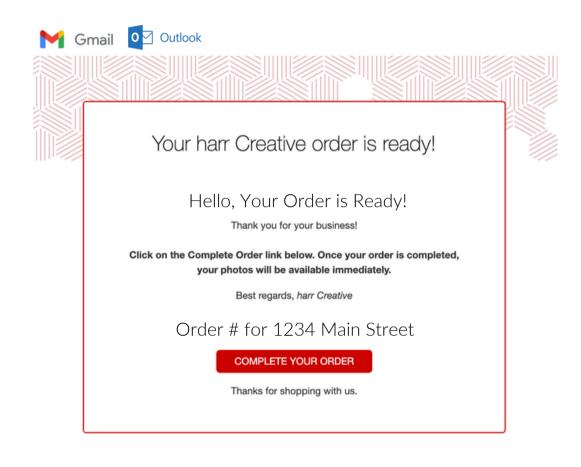

**STEP 1:** Open your email and look for an email from admin@harrcreative.com with a subject line: "harr Creative Photos Ready for: 1234 Main Street."

STEP 2: Click on

COMPLETE YOUR ORDER