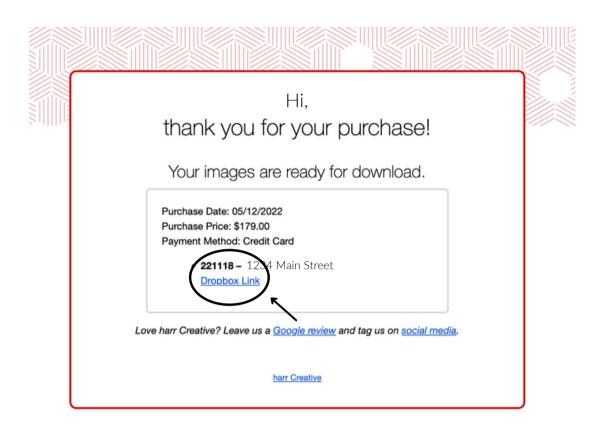

**STEP 7:** Confirm purchase total and click **PURCHASE**.

**NEXT: DOWNLOAD PHOTOS!** 

**STEP 8:** You will receive an email confirmation from admin@harrcreative.com with a <u>Dropbox Link</u> to download your photos. Click on <u>Dropbox Link</u>.