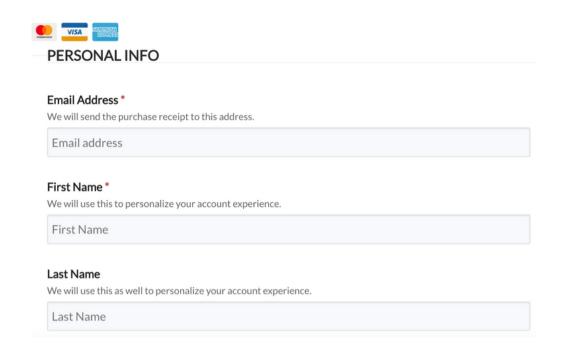

## Order Summary:

Comprehensive Premium — \$129 Drone Photos (5 Photos) — \$50 One-Way Mileage: 9.0 mi Round Trip Mileage: 18 mi Mileage Fee Charged: \$0

Total Price: \$179

\$179.00 - PURCHASE

**STEP 4:** System will ask for personal info. All information intake is secured.