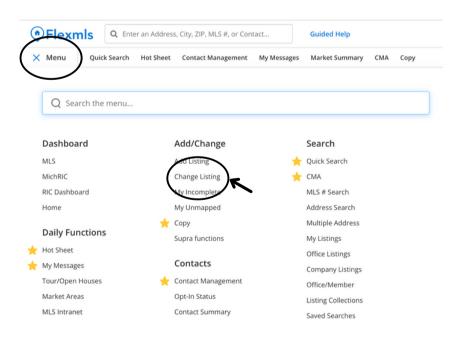

## **STEP 1:** Login to your MLS home page.

STEP 2: Click on "Menu" and then click on "Change Listing."

**STEP 3:** Click on your Listing.

| Change Lis    | ge Listing       |            |           |            |
|---------------|------------------|------------|-----------|------------|
| Find By MLS N | lumber           |            | MLS #     | Next       |
| My Listings   |                  |            |           | Active ~   |
| MLS # $\sim$  | Address          | List Price | Begin     | Expiration |
| 2300000       | 1234 Main Street | \$599,900  | 2/14/2023 | 2/16/2024  |