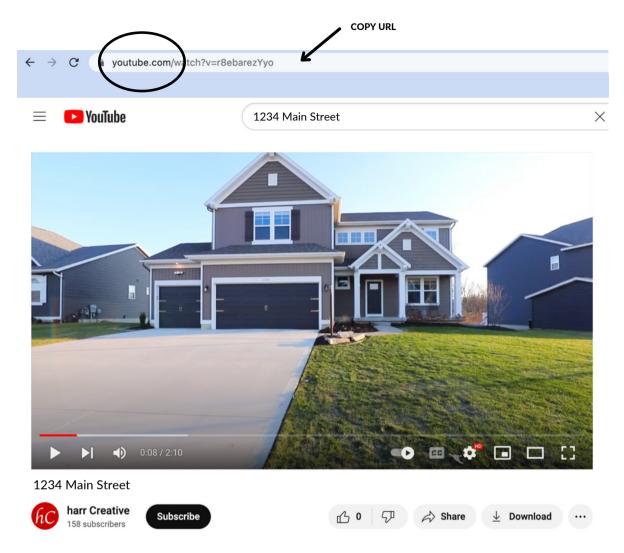

**STEP 6A:** Fill in required fields, and copy/paste the Embed Code provided. The Embed Code can be copy and pasted from the Youtube URL.

| Description*                 |        |   |
|------------------------------|--------|---|
| Description                  |        |   |
| Video Embed Code* 🕜          |        |   |
| This video contains branding |        |   |
| Visibility Status            |        |   |
| Public      O                |        |   |
| O Private 🕜                  |        |   |
| ○ Private While Off-Market 🗿 |        |   |
|                              |        |   |
| *Indicates required field    |        |   |
|                              |        | _ |
|                              | Cancel |   |

**STEP 6B:** The Embed Code can be copied from the active Youtube URL.

**STEP 7:** Paste URL into the MLS "Video Embed Code" section.

| Add Video                                   |   |
|---------------------------------------------|---|
| Description*                                |   |
|                                             |   |
| Video Embed Code* ?                         |   |
| https://www.youtube.com/watch?v=r8ebarezYyo | 4 |

PASTE URL