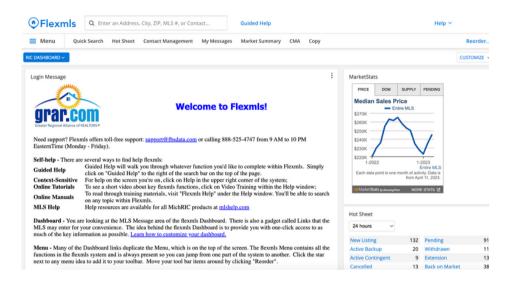

## **STEP 1:** Login to your MLS home page.

STEP 2: Click on "Menu" and then click on "Change Listing."

**STEP 3:** Click on your Listing.

| Change Lis    | ge Listing       |            |           |            |
|---------------|------------------|------------|-----------|------------|
| Find By MLS N | lumber           |            | MLS #     | Next       |
| My Listings   |                  |            |           | Active ~   |
| MLS # $\sim$  | Address          | List Price | Begin     | Expiration |
| 2300000       | 1234 Main Street | \$599,900  | 2/14/2023 | 2/16/2024  |