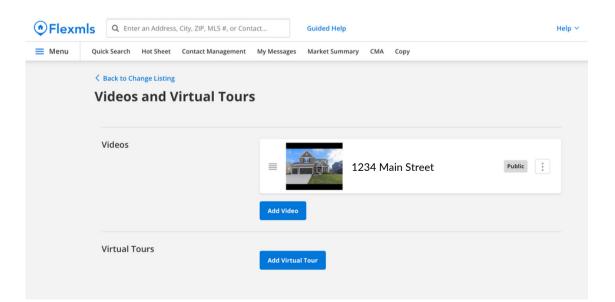

STEP 5: Click on "Add Video."

| <b>≡</b> Menu | Quick Search Hot Sheet Conta            | ct Management My Messages | Market Summary Cl | МА Сору |  |
|---------------|-----------------------------------------|---------------------------|-------------------|---------|--|
|               | Sack to Change Listing Videos and Virtu | al Tours                  |                   |         |  |
|               | Videos                                  |                           |                   |         |  |
|               |                                         | Add Video                 |                   |         |  |
|               | Virtual Tours                           | Add Virtu                 | al Tour           |         |  |
|               |                                         |                           |                   |         |  |

**STEP 9:** Video is now Public through the MLS platform and will appear here.